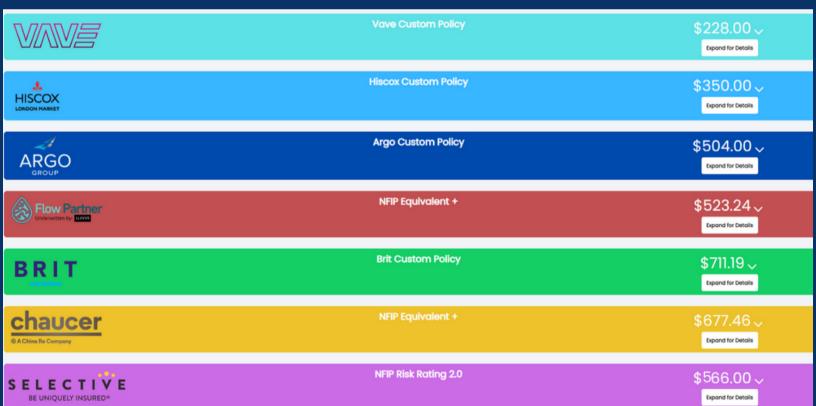

# Flow Flood - Your flood solution! 6 private flood quotes!

Quote->Pay->Issue->Service->Renew all on the Platform

### Why Flow Flood?

- Private Flood MGA
- 6 private flood options
- Flow helps agents write more flood insurance in less time
- Bind, Service and Renew on platform

## Flow's Program Highlights

- Replacement Coverage up to \$2MM
- Loss of Use up to \$250,000
- Basement Coverage
- 14 day wait waived for loan transactions

## Why choose Flow Flood

- Flow Flood makes quoting flood easy
- Built in automation (applications, endorsements and renewals)
- Flow Flood sends out Proof of coverage
- Direct bill renewals (Insured and Mortgagee)

#### Ready to quote Flood?

Request Access

Broker Portal-Login Page



#### Multiple quote options



# Flow Flood Benefits

- Flow determines flood zone
- No elevation cert
- Residential coverage (\$2.5 MM)
- Lender approved
- Automatic renewals
- DocuSign applications (automatically)
- Same day access
- Many carriers to choose from
- Loss of Use option
- Personal property replacement cost
- Individual condo unit coverage
- Pre-fill year built, sq/ft, number of stories, and flood zone

Request Access

Let's Work Together!

Flow Flood 855-368-5502